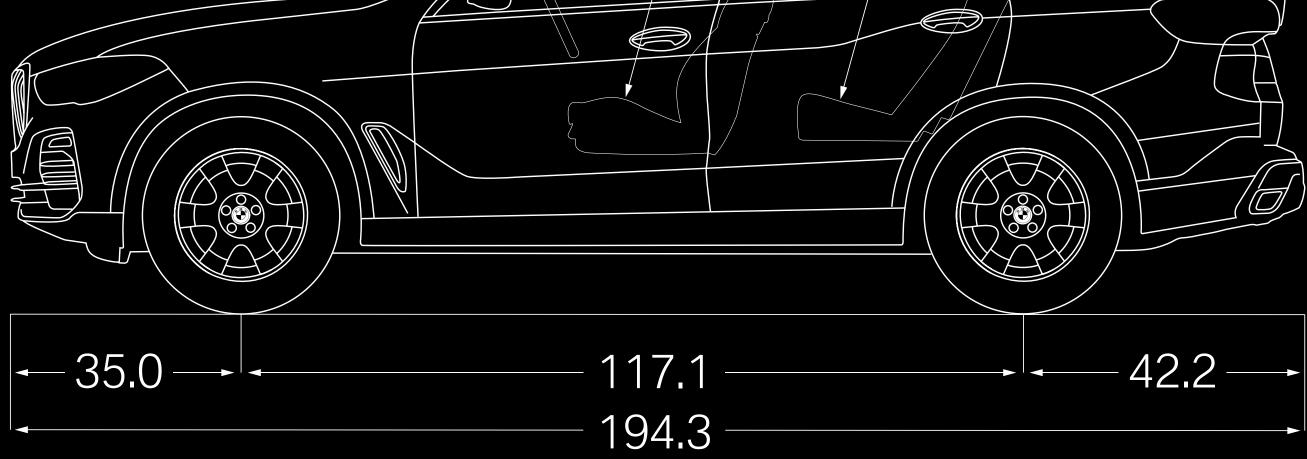

tures, packages and technical specifications. Visit bmwusa.com and select the BMW model of your choice.

**Technical Data** 



BMW X5 xDrive40i

 Engine:
 3.0-liter TwinPower Turbo inline-6 cylinder

 Output:
 335 hp @ 5500-6500 / 330 lb-ft @ 1500-5200

 0-60 mph (sec)<sup>1</sup>:
 5.3

Mileage: 20/26/22

BMW X5 xDrive50i

**Engine:** 4.4-liter TwinPower Turbo V-8

**Output:** 456 hp @ 5250–6000 / 479 lb-ft @ 1500–4750

**0–60 mph (sec)**<sup>1</sup>: 4.6

Mileage: 17/22/19



Figures subject to change. Not all packages available on all models. Please visit your BMW Center for the most up-to-date information. Get the latest information on standard and optional features, packages and technical specifications. Visit bmwusa.com and select the BMW model of your choice.

## Dimensions











#### All dimensions shown in inches.

# SHOW STOPPER. BMW X5 ACCESSORIES.



Make a style statement. Visit **ShopBMWUSA.com** and personalize your X5 with authentic BMW Accessories, both inside and out.





# THE DRIVE OF A LIFETIME. THE BMW PERFORMANCE CENTER

Drive an X5 just like yours on a closed track with trained professionals. Go off-roading and experience an X's full capabilities. Even pick up your new BMW right here. Located on both the East and West Coast.





# ROAD HOME THE BMW SALES EVENT

# COMMAND THE ROAD HOME. THE BMW HOLIDAY SALES EVENT.

Hurry in to receive exceptional offers on the All-New BMW X5 during the BMW Road Home sales event.

## BUILD YOUR OWN

# CURRENT OFFERS