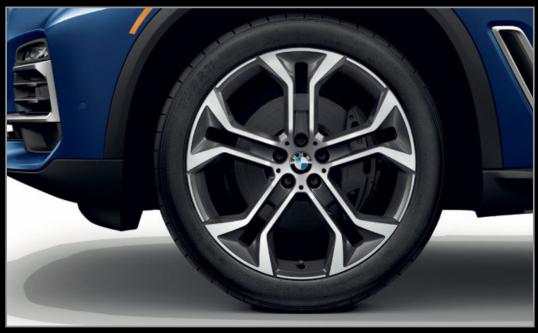

## Wheels

19" V-spoke wheels, style 734

21" Y-spoke orbit grey wheels, style 744

20" V-spoke wheels, style 738

21" M Y-spoke bi-color wheels, style 741M

22" M Double-spoke bi-color wheels, style 742M

20" M Star-spoke bi-color wheels, style 740M