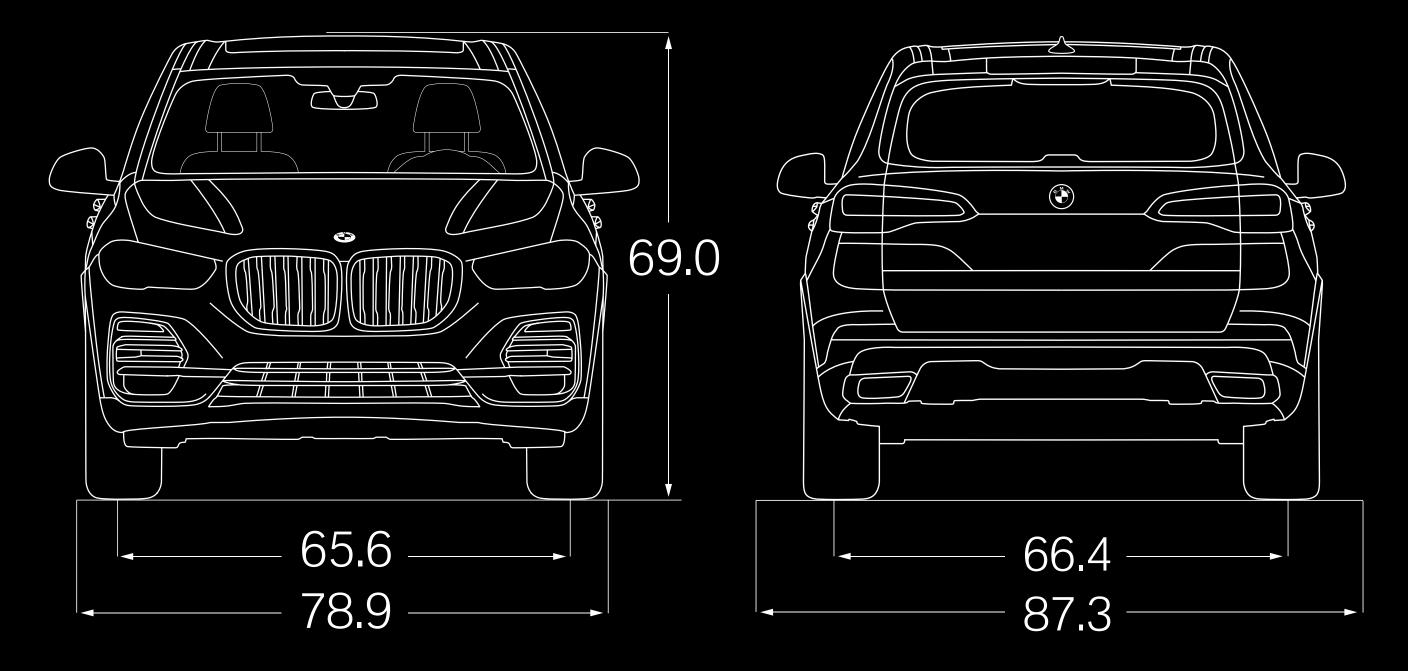

features, packages and technical specifications. Visit bmwusa.com and select the BMW model of your choice.

**Technical Data** 



BMW X5 xDrive40i

 Engine:
 3.0-liter TwinPower Turbo inline-6 cylinder

 Output:
 335 hp @ 5500-6500 / 330 lb-ft @ 1500-5200

 0-60 mph (sec)<sup>1</sup>:
 5.3

Mileage: 20/26/22

BMW X5 xDrive50i

**Engine:** 4.4-liter TwinPower Turbo V-8

**Output:** 456 hp @ 5250–6000 / 479 lb-ft @ 1500–4750

**0–60 mph (sec)**<sup>1</sup>: 4.6

Mileage: 17/22/19



Figures subject to change. Not all packages available on all models. Please visit your BMW Center for the most up-to-date information. Get the latest information on standard and optional features, packages and technical specifications. Visit bmwusa.com and select the BMW model of your choice.

## Dimensions











#### All dimensions shown in inches.

# SHOW STOPPER. BMW X5 ACCESSORIES.



Make a style statement. Visit **ShopBMWUSA.com** and personalize your X5 with authentic BMW Accessories, both inside and out.





# THE DRIVE OF A LIFETIME. THE BMW PERFORMANCE CENTER

Drive an X5 just like yours on a closed track with trained professionals. Go off-roading and experience an X's full capabilities. Even pick up your new BMW right here. Located on both the East and West Coast.





# ROAD HOME THE BMW SALES EVENT

# COMMAND THE ROAD HOME. THE BMW HOLIDAY SALES EVENT.

Hurry in to receive exceptional offers on the All-New BMW X5 during the BMW Road Home sales event.

## BUILD YOUR OWN

# CURRENT OFFERS