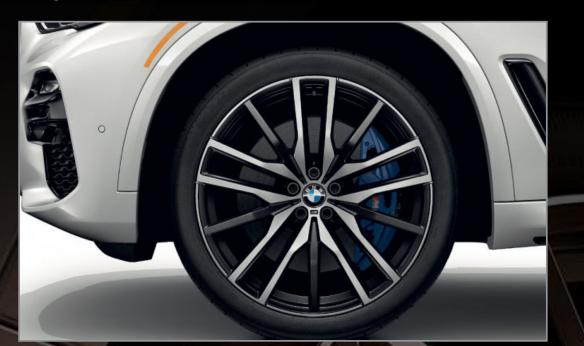

## Wheels

19" V-spoke wheels, style 734

21" Y-spoke orbit grey wheels, style 744

20" V-spoke wheels, style 738

21" M Y-spoke bi-color wheels, style 741M

22" M Double-spoke bi-color wheels, style 742M

20" M Star-spoke bi-color wheels, style 740M