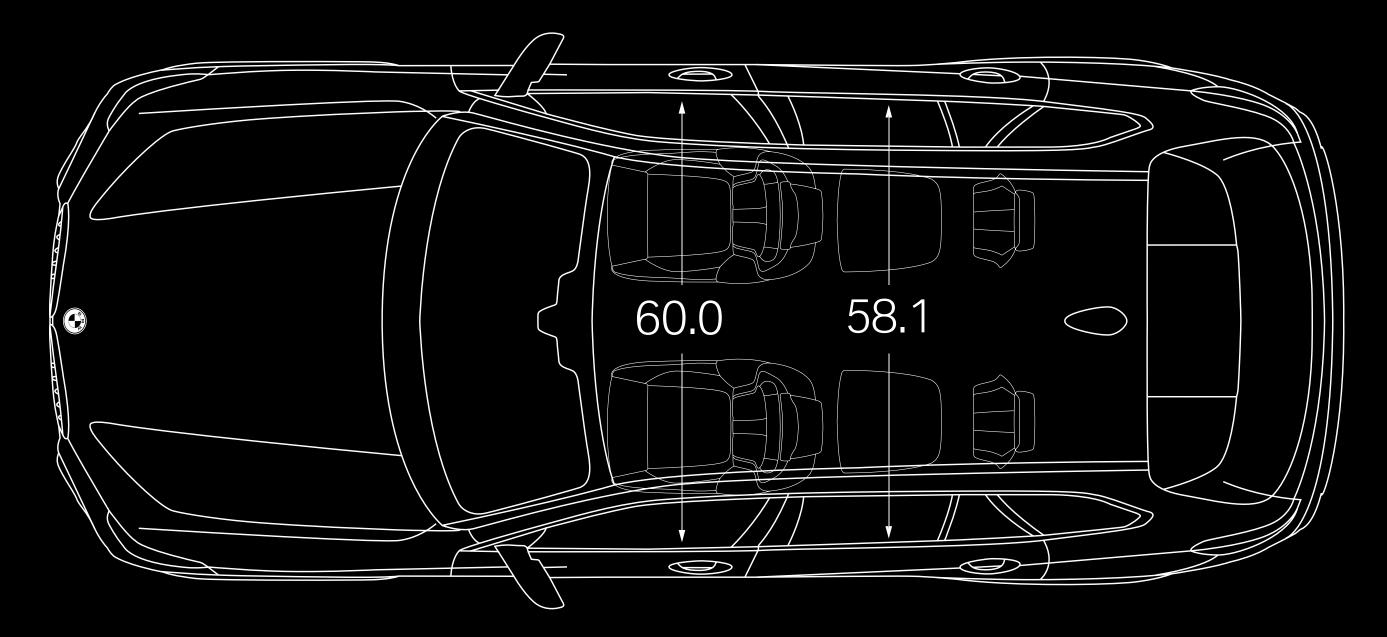

res, packages and technical specifications. Visit bmwusa.com and select the BMW model of your choice.

**Technical Data** 



BMW X5 xDrive40i

 Engine:
 3.0-liter TwinPower Turbo inline-6 cylinder

 Output:
 335 hp @ 5500-6500 / 330 lb-ft @ 1500-5200

 0-60 mph (sec)<sup>1</sup>:
 5.3

Mileage: 20/26/22

BMW X5 xDrive50i

**Engine:** 4.4-liter TwinPower Turbo V-8

**Output:** 456 hp @ 5250–6000 / 479 lb-ft @ 1500–4750

**0–60 mph (sec)**<sup>1</sup>: 4.6

Mileage: 17/22/19



Figures subject to change. Not all packages available on all models. Please visit your BMW Center for the most up-to-date information. Get the latest information on standard and optional features, packages and technical specifications. Visit bmwusa.com and select the BMW model of your choice.

## Dimensions











#### All dimensions shown in inches.

# SHOW STOPPER. BMW X5 ACCESSORIES.



Make a style statement. Visit **ShopBMWUSA.com** and personalize your X5 with authentic BMW Accessories, both inside and out.





# THE DRIVE OF A LIFETIME. THE BMW PERFORMANCE CENTER

Drive an X5 just like yours on a closed track with trained professionals. Go off-roading and experience an X's full capabilities. Even pick up your new BMW right here. Located on both the East and West Coast.





# ROAD HOME THE BMW SALES EVENT

# COMMAND THE ROAD HOME. THE BMW HOLIDAY SALES EVENT.

Hurry in to receive exceptional offers on the All-New BMW X5 during the BMW Road Home sales event.

## BUILD YOUR OWN

# CURRENT OFFERS