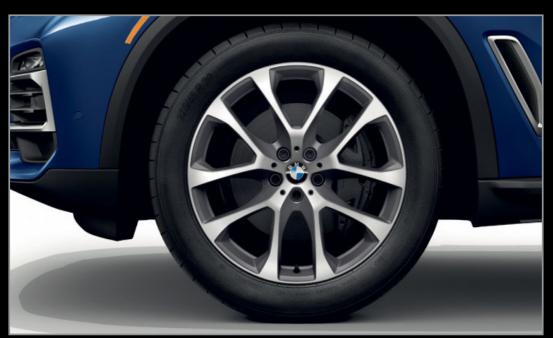

## Wheels

19" V-spoke wheels, style 734

21" Y-spoke orbit grey wheels, style 744

20" V-spoke wheels, style 738

21" M Y-spoke bi-color wheels, style 741M

22" M Double-spoke bi-color wheels, style 742M

20" M Star-spoke bi-color wheels, style 740M