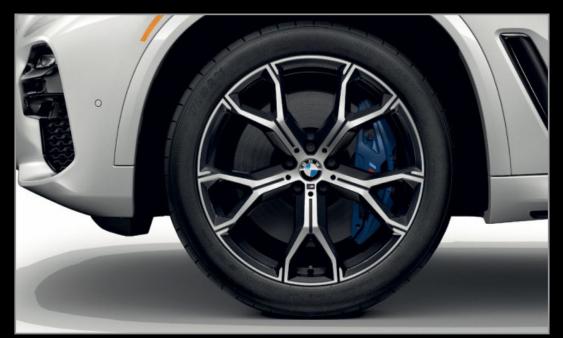

## Wheels

19" V-spoke wheels, style 734

21" Y-spoke orbit grey wheels, style 744

20" V-spoke wheels, style 738

21" M Y-spoke bi-color wheels, style 741M

22" M Double-spoke bi-color wheels, style 742M

20" M Star-spoke bi-color wheels, style 740M