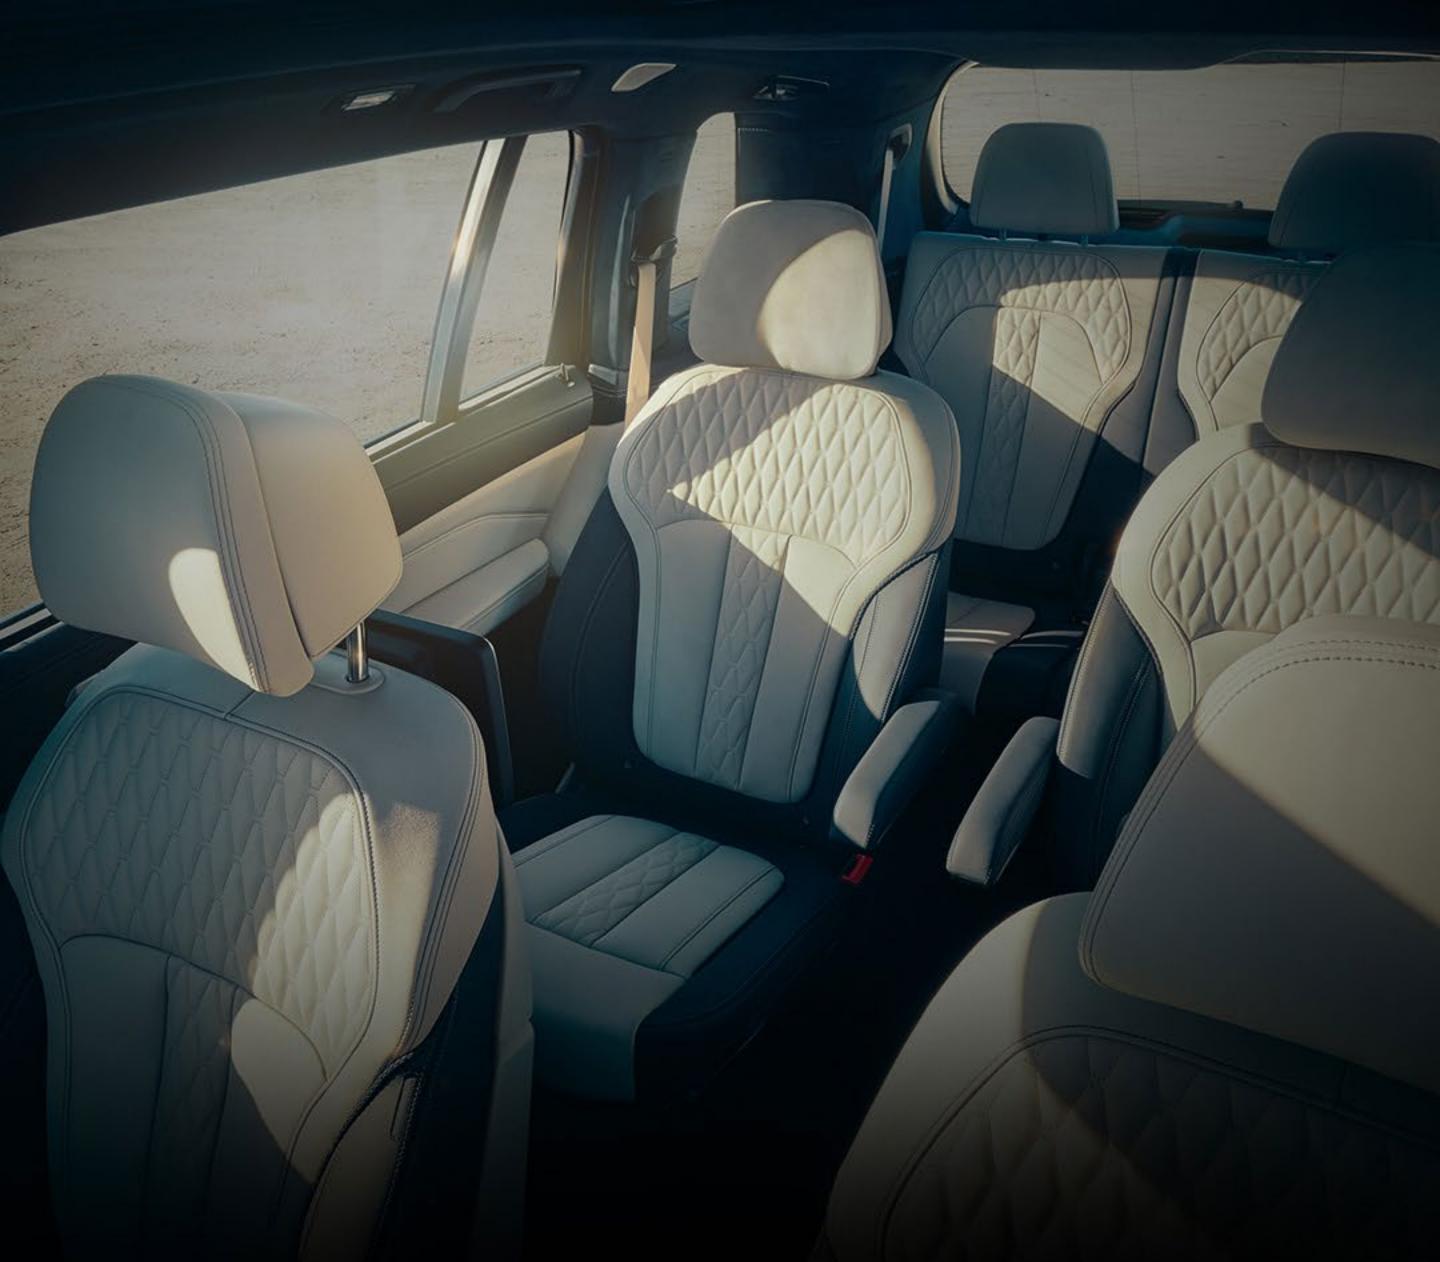

# CAPACITY AND VERSATILITY

Every BMW SAV<sup>®</sup> and SAC<sup>®</sup> is designed to bring you, your passengers and all your cargo comfortably along for the ride. From the all-new X7's three rows of seating, to the X5's power-operated tail gate with clamshell opening, you'll find that versatility is built in to each X model.