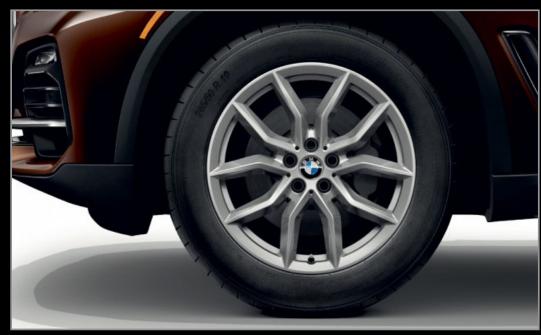

## Wheels

19" V-spoke wheels, style 734

21" Y-spoke orbit grey wheels, style 744

20" V-spoke wheels, style 738

21" M Y-spoke bi-color wheels, style 741M

22" M Double-spoke bi-color wheels, style 742M

20" M Star-spoke bi-color wheels, style 740M