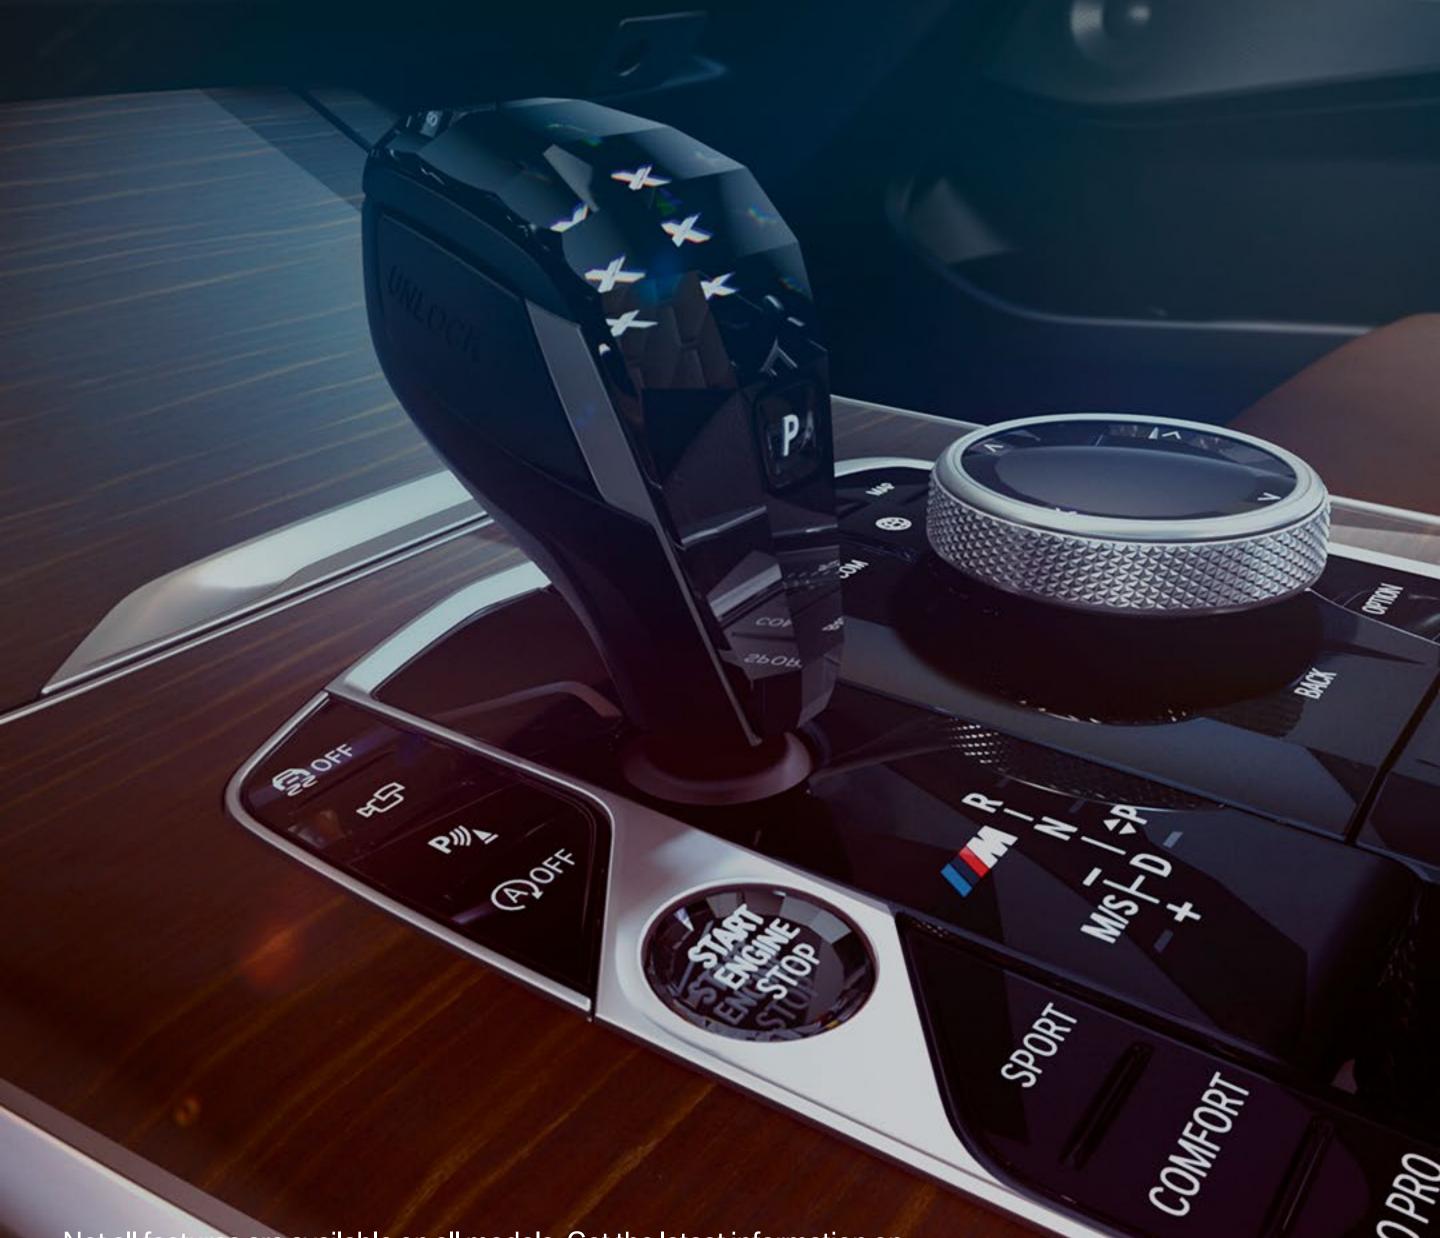

# LIVE COCKPIT PROFESSIONAL

We always look toward the future for new innovations, and our latest example is Live Cockpit Professional with iDrive 7.0. Integrating voice commands, the BMW Navigation System, a digital display cluster, an all-new iDrive controller and a larger iDrive display, it will keep you informed of the world around you as you drive.