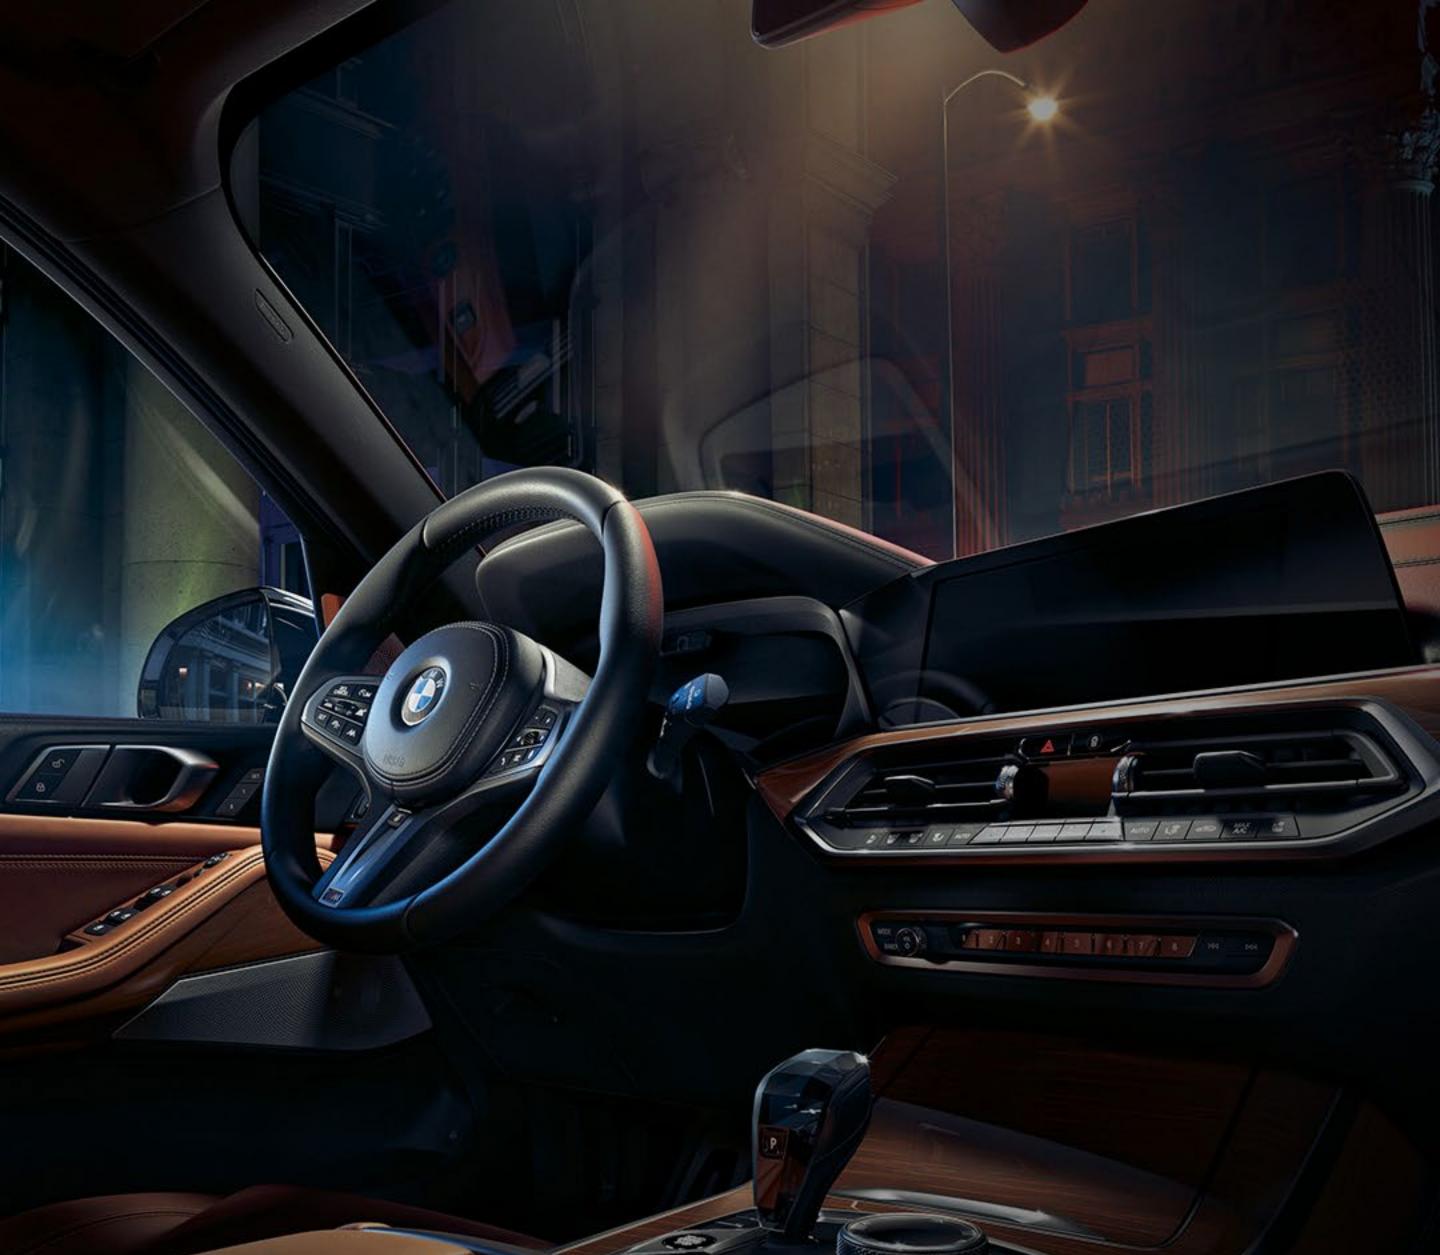

# XDRIVE INTELLIGENT ALL-WHEEL DRIVE

With xDrive, The Ultimate Driving Machine® reigns supreme, no matter the road conditions. Working in tandem with Dynamic Stability Control and the Anti-lock Braking System, xDrive constantly monitors wheel grip at all four corners of your BMW and distributes power as needed. To maintain the handling balance BMWs are renowned for, many feature a 40:60 rear-drive power bias is maintained during normal conditions.

# LIVE COCKPIT PROFESSIONAL

We always look toward the future for new innovations, and our latest example is Live Cockpit Professional with iDrive 7.0. Integrating voice commands, the BMW Navigation System, a digital display cluster, an all-new iDrive controller and a larger iDrive display, it will keep you informed of the world around you as you drive.