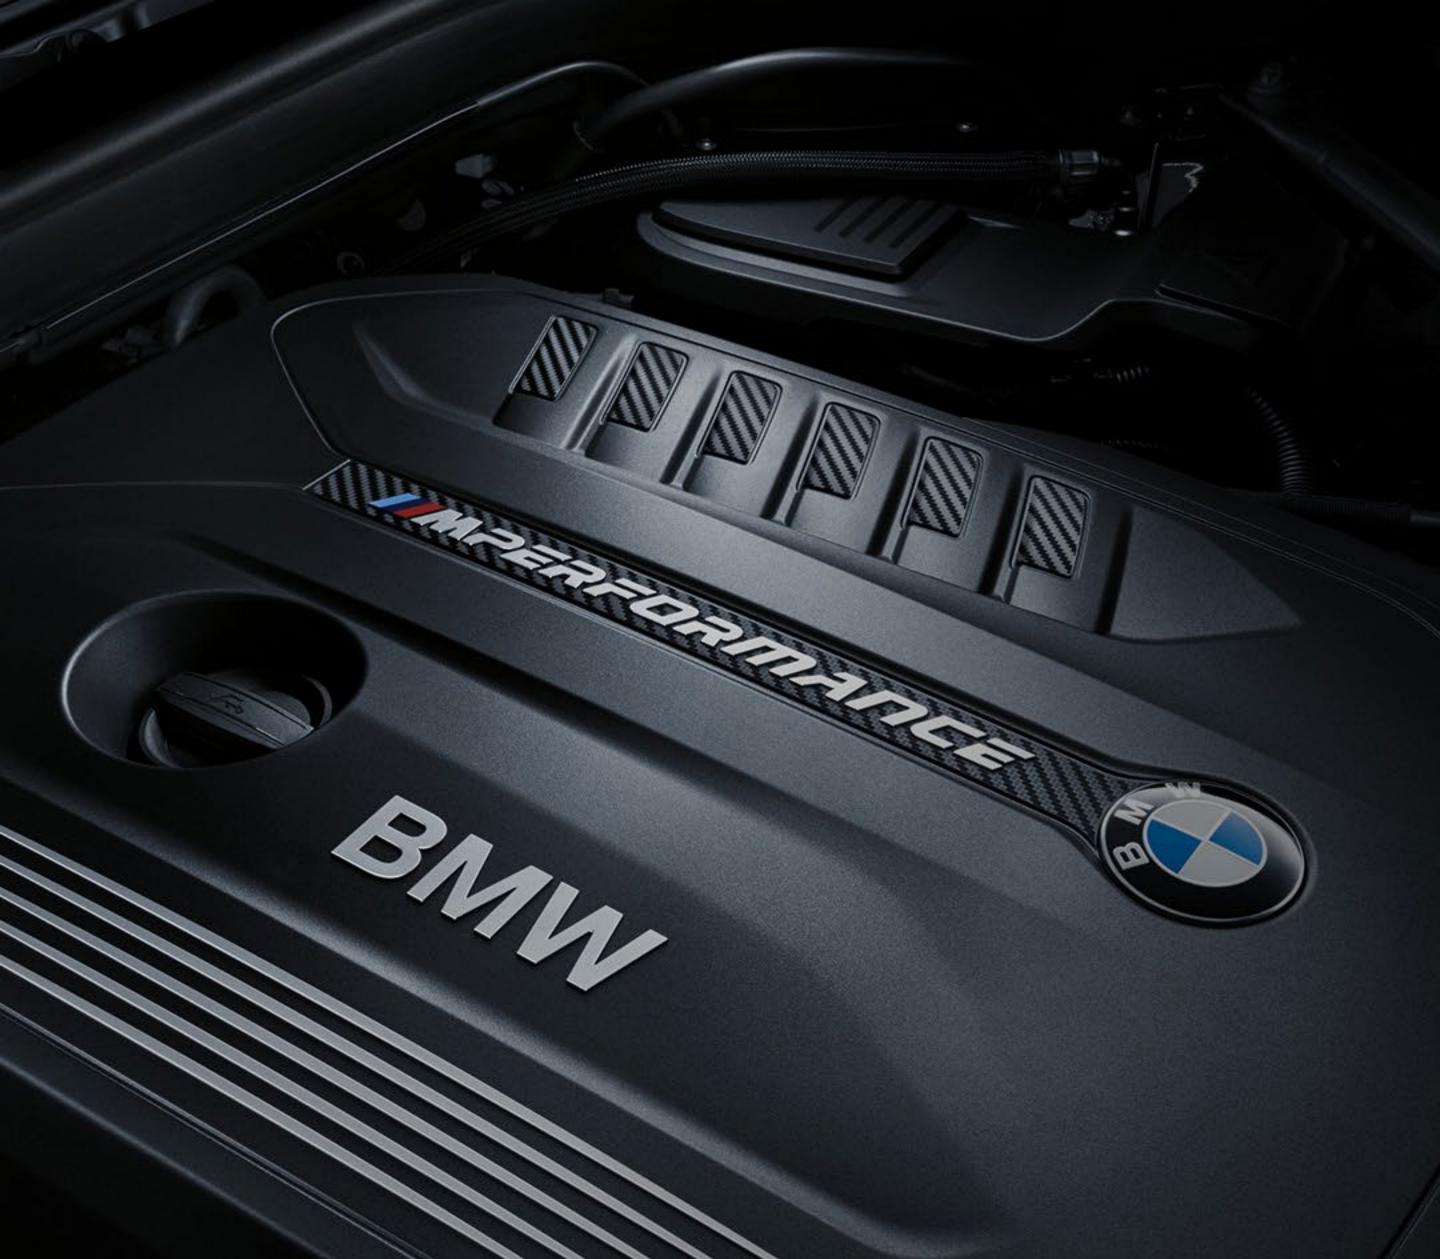

# TWINPOWER TURBO ENGINES

Bavarian Motor Works. When motor is a part of your name, each one made must be truly special. Every BMW four, six and eight cylinder engine features TwinPower Turbo technology for increased power output, enhanced fuel economy and legendary smoothness.